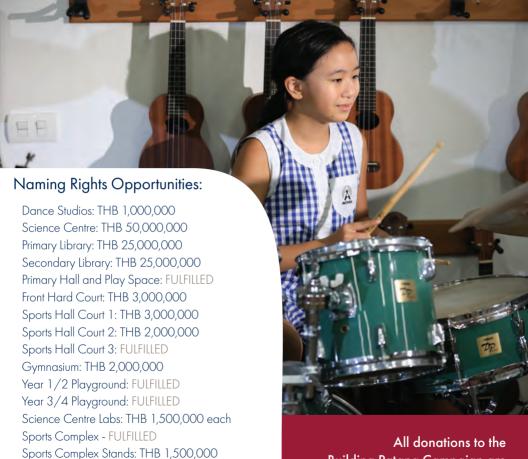

## Bangkok Patana School

The British International School in Thailand Established 1957

PATANA

Year 1/2 Learning Spaces: FULFILLED

Drama, Art and Music Rooms: THB 1,000,000 each

Rosamund Stuetzel Theatre Seats: THB 15,000 each

## Building Patana Campaign

There are naming opportunities from THB 15,000. To contribute or to find out more about the Building Patana Campaign, please email Khun Dee, Director of the Foundation Board Office at capitalfund@patana.ac.th or call +66 (0) 2785 2498.

|                                                                           | Arts Centre | Secondary<br>Library | Primary<br>Library | Science<br>Building |
|---------------------------------------------------------------------------|-------------|----------------------|--------------------|---------------------|
| Ploenchit<br>Founders Club<br>(Contributions of THB<br>1,000,000 or more) |             | •                    |                    | •                   |
| Sathorn Patrons<br>Club<br>(Contributions of THB<br>500,000 to 999,999)   |             | •                    | n/a                | •                   |
| Navin<br>Benefactors Club<br>(Contributions of THB<br>250,000 to 499,999) |             | Fulfilled            | n/a                |                     |
| Lasalle<br>Community Club<br>(Contributions of THB<br>50,000 to 249,999)  | Fulfilled   | Fulfilled            | Fulfilled          |                     |